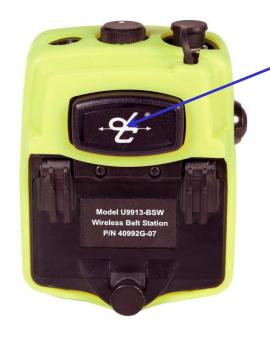

# **VOX BELT STATION**

U9913-BSW

**PURGING INSTRUCTIONS** 

First, <u>turn off</u> the Belt Station power by <u>pressing the power button</u> on the side of the unit

Next, <u>push</u> and <u>hold</u> the <u>PTT</u> <u>switch</u> on the front of the unit.

**PTT BUTTON** 

Then, <u>push</u> and <u>hold</u> the <u>power</u> <u>button</u>, powering the unit up, **while continuing to hold the PTT switch** 

To complete the process, when the LED indicator turns <u>red</u>, <u>release the power button...</u>