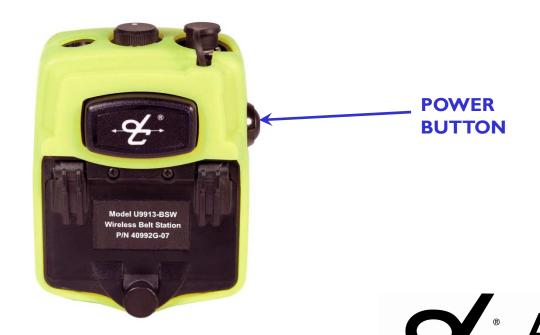

# **VOX BELT STATION**

U9913-BSW

**PURGING INSTRUCTIONS** 

First, <u>turn off</u> the Belt Station power by <u>pressing the power button</u> on the side of the unit

Next, <u>push</u> and <u>hold</u> the <u>PTT</u> <u>switch</u> on the front of the unit.