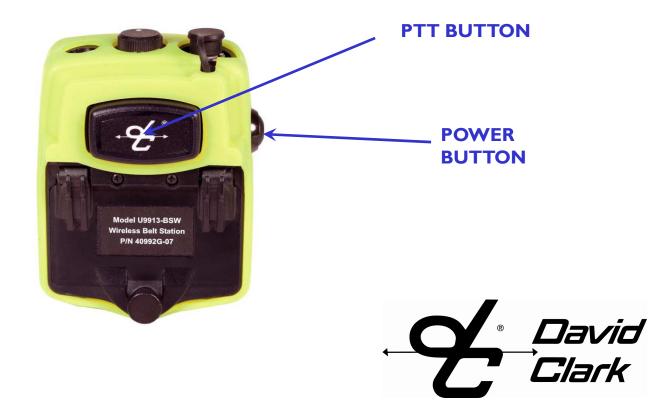

# **VOX BELT STATION**

U9913-BSW

**PURGING INSTRUCTIONS** 

First, <u>turn off</u> the Belt Station power by <u>pressing the power button</u> on the side of the unit

Next, <u>push</u> and <u>hold</u> the <u>PTT</u> <u>switch</u> on the front of the unit.

**PTT BUTTON** 

Then, <u>push</u> and <u>hold</u> the <u>power</u> <u>button</u>, powering the unit up, **while continuing to hold the PTT switch** 

To complete the process, when the LED indicator turns <u>red</u>, <u>release the power button...</u>