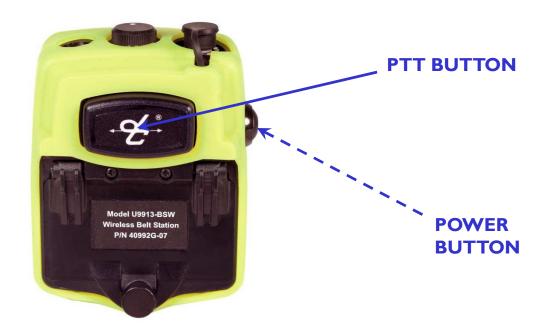

# **VOX BELT STATION**

U9913-BSW

**PURGING INSTRUCTIONS** 

First, <u>turn off</u> the Belt Station power by <u>pressing the power button</u> on the side of the unit

Next, <u>push</u> and <u>hold</u> the <u>PTT</u> <u>switch</u> on the front of the unit.

**PTT BUTTON** 

Then, <u>push</u> and <u>hold</u> the <u>power</u> <u>button</u>, powering the unit up, **while continuing to hold the PTT switch** 

To complete the process, when the LED indicator turns <u>red</u>, <u>release the power button...</u>